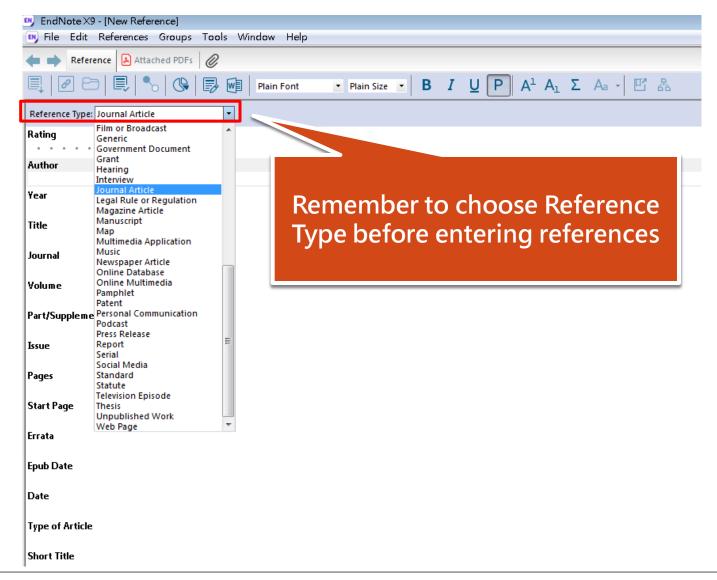

## Entering a Reference

- Notice:
- Choose [Reference Type] first.
- When entering author names, please follow the writing rules:
  - 1. Enter directly if the first name is in the front, e.g. Tony Chang
  - 2. Add a comma if the last name is in the front, e.g., Wang, Da Ming
  - 3. Add 2 commas if it is a group author, e.g., National Kaohsiung University of Science and Technology,,

### **Entering a Reference**