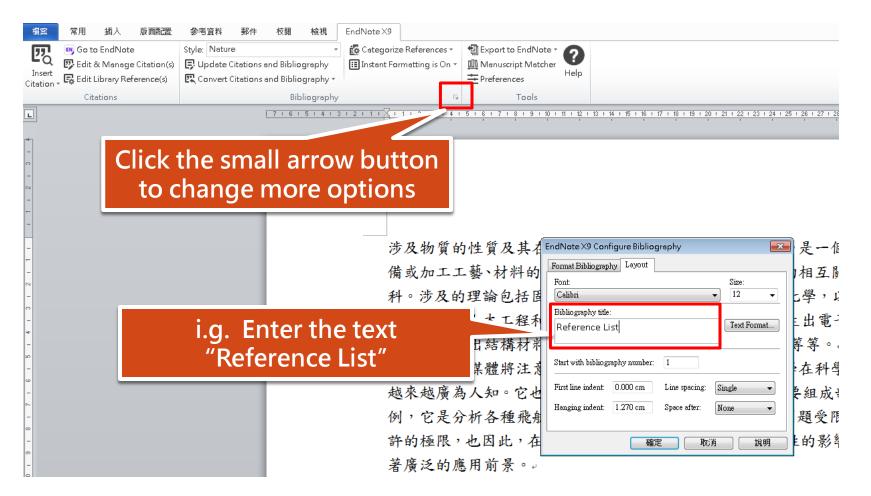

## Changing Bibliography Styles

## **Changing Bibliography Styles**

Export to EndNote \*

🔟 Manuscript Matcher

Preferences

Help

10 + 11 + 12 + 13 + 14 + 15 + 16

i.g. Change to Nature style

🐻 Categorize References 🔹