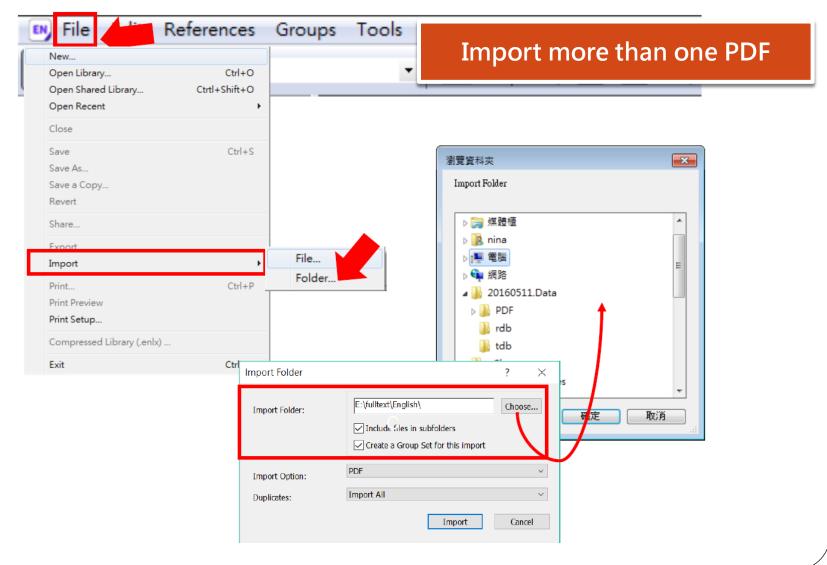

#### Import Bibliographic Records from PDF

- The PDF file should include a DOI.
- Chinese PDF file and image-formed PDF are not supported.

| y File                     | eferences     | Groups | Tools Wind        | ow Help            |                 |     |
|----------------------------|---------------|--------|-------------------|--------------------|-----------------|-----|
| New                        |               |        |                   |                    |                 |     |
| Open Library               | Ctrl+O        |        | •   Le            | ] 타 및 🏹            |                 |     |
| Open Shared Library        | Ctrtl+Shift+O |        |                   |                    |                 |     |
| Open Recent                | ۱.            |        |                   |                    |                 |     |
| Close                      |               |        |                   |                    |                 |     |
| Save                       | Ctrl+S        |        |                   |                    |                 |     |
| Save As                    |               |        |                   |                    |                 |     |
| Save a Copy                |               |        |                   | Turner             |                 |     |
| Revert                     |               |        | •                 | Impo               | ort a single PI | フト_ |
| Share                      |               |        |                   |                    |                 |     |
| Export                     |               |        |                   |                    |                 | _   |
| Import                     | +             | File   |                   |                    |                 |     |
| Print                      | Ctrl+P        | Folder |                   |                    |                 |     |
| Print Preview              |               |        |                   |                    |                 |     |
| Print Setup                |               |        |                   |                    |                 |     |
| Compressed Library (.enlx) |               |        | Import File       |                    | ?               |     |
| Exit                       | Ctrl+Q        |        |                   |                    |                 |     |
| LAIL                       | Curry         |        | Import File:      | nature20584-s1.pdf | Choose          |     |
|                            |               |        |                   | PDF                | -               |     |
|                            |               |        | Import Option:    |                    |                 |     |
|                            |               |        | Duplicates:       | Import All         | <b>_</b>        |     |
|                            |               |        | Text Translation: | No Translation     | <b>~</b>        |     |
|                            |               |        |                   |                    |                 |     |
|                            |               |        |                   | Import             | Cancel          |     |

#### Import Bibliographic Records from PDF