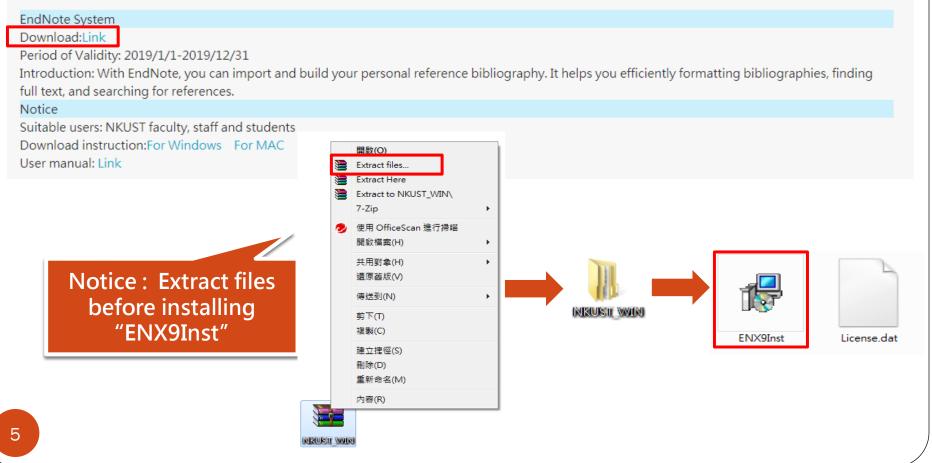

earch And Develepment of Cutter CAD System Academic Department Place Published                                |
|                                                                                                                 |            |                                                                              |      |                                                                                                                                                                                                           | Ann Arbor<br>University<br>Beijing University of Aeronautics and Astronautics (People's Republic of China)<br>Degree |

## Where can I get EndNote ?



## Install EndNote

#### • Please download the software on library website

#### **Bibliography Management System**



### Install EndNote



#### Interface



## Build your EndNote Library

| New_                               |               |                 |                         |        |                        |                |      |
|------------------------------------|---------------|-----------------|-------------------------|--------|------------------------|----------------|------|
| Open Library                       | Ctrl+O        |                 |                         |        |                        |                |      |
| Open Shared Library<br>Open Recent | Ctrtl+Shift+O |                 |                         |        |                        |                |      |
| Close                              |               |                 |                         |