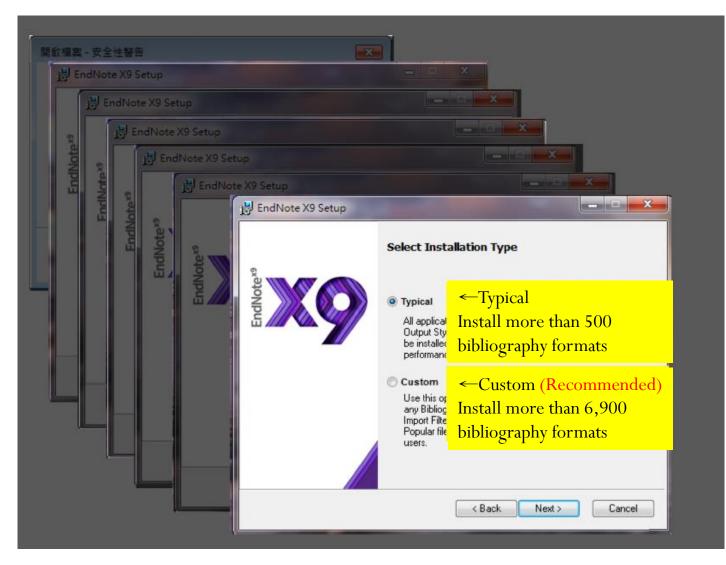

f Cutter CAD System Academic Department Place Published                                |
|                                                                                                                 |            |                                                                              |      |                                                                                                                                                                                                           | Ann Arbor<br>University<br>Beijing University of Aeronautics and Astronautics (People's Republic of China)<br>Degree |

## Where can I get EndNote ?



## Install EndNote

#### • Please download the software on library website

#### **Bibliography Management System**



### Install EndNote



#### Interface



## Build your EndNote Library

| New_                               |               |                 |                         |        |                        |                |      |
|------------------------------------|---------------|-----------------|-------------------------|--------|------------------------|----------------|------|
| Open Library                       | Ctrl+O        |                 |                         |        |                        |                |      |
| Open Shared Library<br>Open Recent | Ctrtl+Shift+O |                 |                         |        |                        |                |      |
| Close                              |               |                 |                         |        |