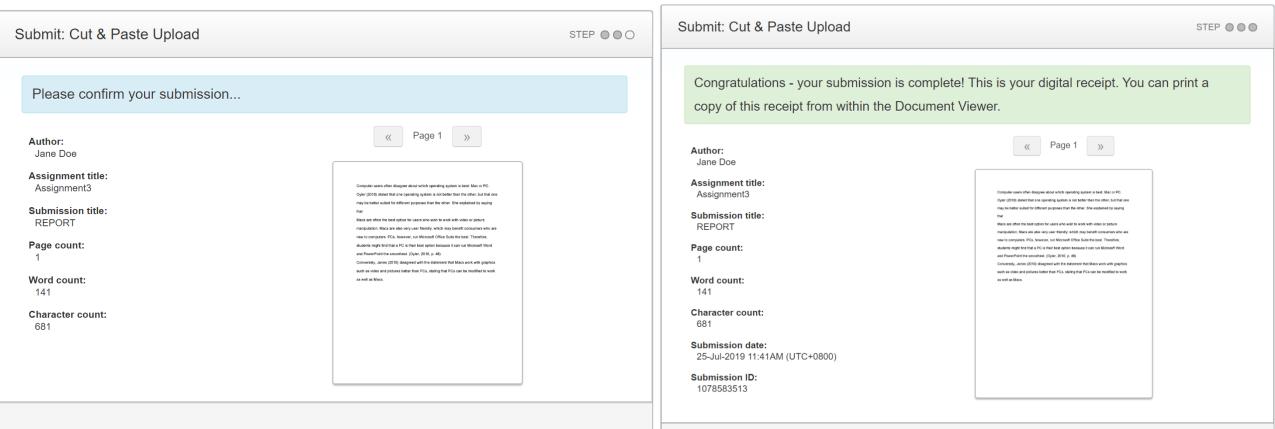

# **2** Cut and Paste Upload

| Submit: Cut & Paste Upload - 1                                                                                                                                                                            | STEP OO         |
|-----------------------------------------------------------------------------------------------------------------------------------------------------------------------------------------------------------|-----------------|
| First name<br>Jane<br>Last name                                                                                                                                                                           |                 |
| Doe<br>Submission title                                                                                                                                                                                   |                 |
| 2 Enter your submission title                                                                                                                                                                             |                 |
| <b>3</b> Paste your text from your document editor                                                                                                                                                        | /               |
| We take your privacy very seriously. We do not share your details for marketing purposes with any external companies. Your only be shared with our third party partners so that we may offer our service. | information may |
| Upload Cancel 4 Upload your file                                                                                                                                                                          |                 |

# Out and Paste Upload

We take your privacy very seriously. We do not share your details for marketing purposes with any external companies. Your information may only be shared with our third party partners so that we may offer our service.

We take your privacy very seriously. We do not share your details for marketing purposes with any external companies. Your information may only be shared with our third party partners so that we may offer our service.

Return to assignment list 6 Submission completed