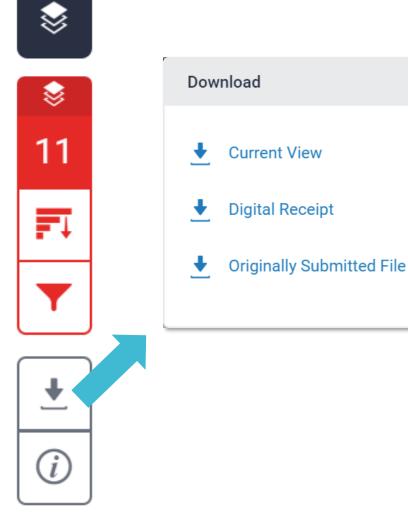

#### **1** Download the similarity Report

Click at "Current View" to download your similarity report in PDF format.

**2** Download the digital receipt

Click at "Digital Receipt" to download your digital receipt in PDF format.