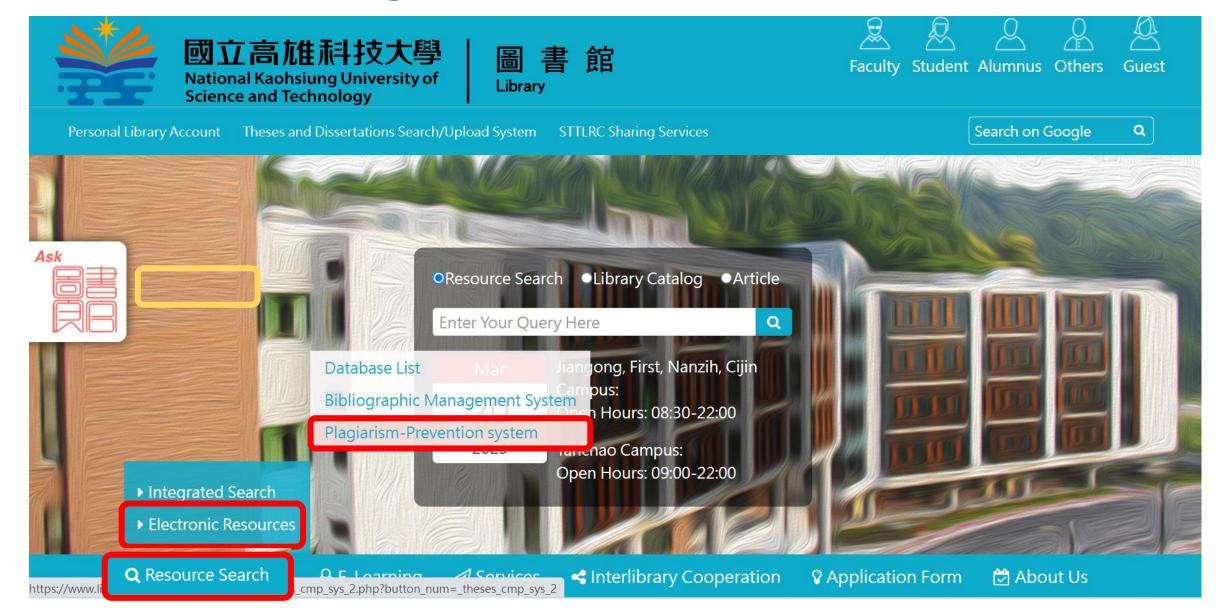

# **NKUST Library**

#### https://www.lib.nkust.edu.tw/portal/

# NKUST Library <a href="https://www.lib.nkust.edu.tw/portal/">https://www.lib.nkust.edu.tw/portal/</a>

#### Plagiarism-prevention System

#### Turnitin System

System link:https://www.turnitin.com

Period of Validity:Until 2022/12/31

Introduction: Turnitin system is a plagiarism-prevention service which can help students learn how to avoid plagiarism and improve their writing. Please check the user instruction manual here.