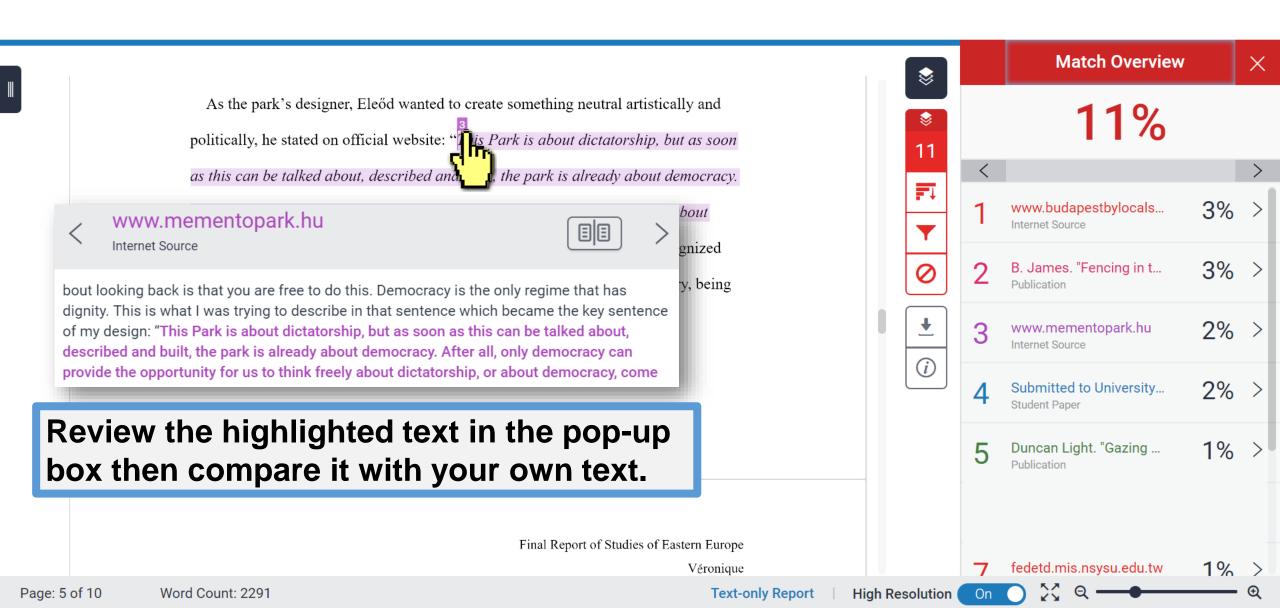

#### 1 Exclude Quotes

Originality Check will disregard any matches that use the following quotation marks: "..." «...» »...« "..." 「」 『』

...' (...) are not supported.

politically, he stated on official website: "This Park is about dictatorship, but as soon as this can be talked about, described and built, the park is already about democracy.

After all, only democracy can provide the opportunity for us to think freely about

dictatorship, or about democracy, come to that, or about anything." He recognized

that these once propagandist statues should be seen as part of National history being