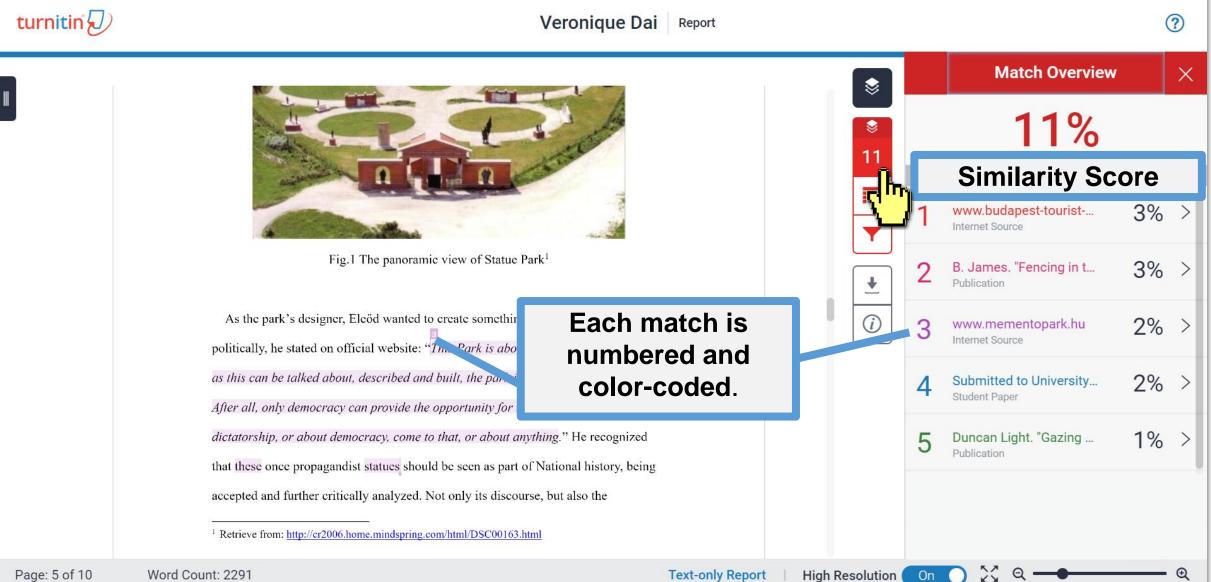

ude Quotes                                                      |   |
| Exclude Bibliography                                                |   |
| Exclude sources that are less than:                                 |   |
| <ul> <li>words</li> <li>%</li> <li>Don't exclude by size</li> </ul> |   |
| Optional Settings                                                   |   |
| Multi-Color Highlighting                                            |   |
| Apply Changes                                                       |   |

#### Filter and Settings

From the Filters and Settings side panel, you may exclude sources that are less than a certain number of words or a certain percentage of words, or make bibliography to and quote exclusions from the similarity report.

## **Viewing Your Report**



#### **Match Overview**



#### Match Overview



#### Viewing Full Source Text (internet source only)

**Text-only Report** 

High I



|                        |                | Match Overview                           | r.  | ×   |
|------------------------|----------------|------------------------------------------|-----|-----|
| <ul> <li>11</li> </ul> |                | 11%                                      |     |     |
|                        | <              |                                          |     | >   |
|                        | 1              | www.budapest-tourist<br>Internet Source  | 3%  | >   |
| •                      | 2              | B. James. "Fencing in t<br>Publication   | 3%  | >   |
| <i>(i)</i>             | 3              | www.mementopark.hu<br>I