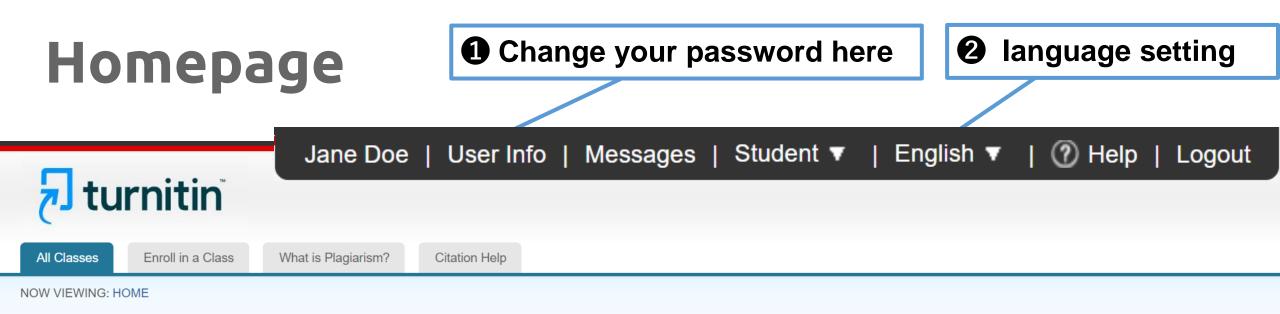

# Homepage

# Click on the **class name** you would like to submit a paper to.

| <del>ک</del> tu | rnitin            |                     |               |  | Jane Doe | User Info | Messages | Student ▼ | English ▼ | r ∣ ⑦ Help | )   Logout |
|-----------------|-------------------|---------------------|---------------|--|----------|-----------|----------|-----------|-----------|------------|------------|
| All Classes     | Enroll in a Class | What is Plagiarism? | Citation Help |  |          |           |          |           |           |            |            |
| NOW VIEWING: HO | OME               |                     |               |  |          |           |          |           |           |            |            |