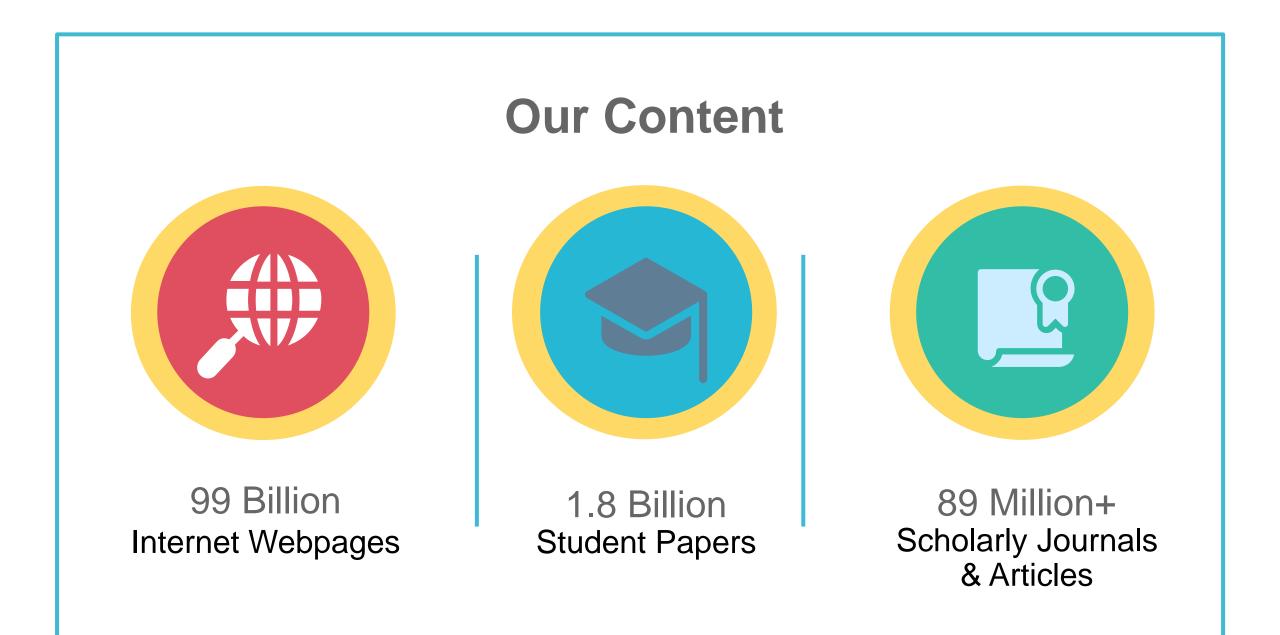

# **Content Partners**

AAAS, ACS, ACM, BMJ Publishing Group, Elsevier, IEEE, Springer Nature Publishing Group, Oxford University Press, Sage, Wiley Blackwell, Am. Institute of Physics, Am. Physical Society, ....etc.

# Submission is available in 30 languages.

English, Chinese (traditional and simplified), Japanese, Spanish, French, Portuguese, Italian, German, Russian, Thai, Catalan, Croatian, Czech, Danish, Dutch, Finnish, Korean, Hungarian, Norwegian (Bokmal, Nynorsk), Polish, Romanian, Serbian, Slovak, Slovenian, Swedish, Arabic, Greek, Hebrew, Farsi and Turkish

# 20 languages supported in Turnitin interface.