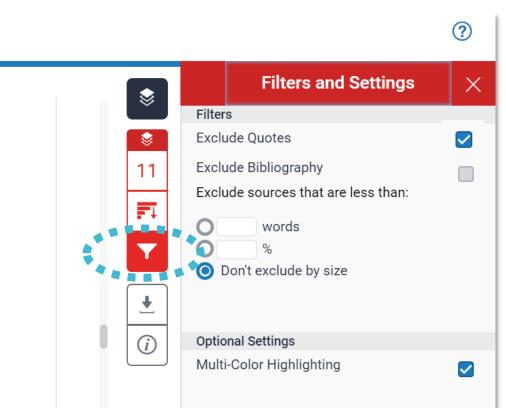

#### Filter and Settings

From the Filters and Settings side panel, you may exclude sources that are less than a certain number of words or a certain percentage of words, or make bibliography to and quote exclusions from the similarity report.