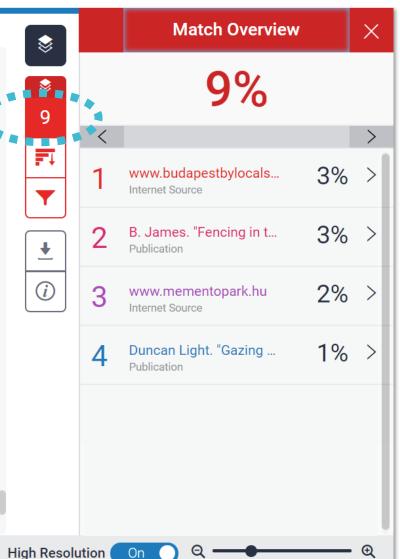

#### Match Overview

The Match Overview gives you all breakdown of а the matches that have been found in the paper and allows you to clearly view the similarity score.

- B. James. "Fencing in t... Publication
- 2% Submitted to Kozep-eur... Student Papers - 2 papers

#### Viewing Full Source Text (internet source only)

**Text-only Report** 

High I

|                        |                | Match Overview                           | r.  | ×   |
|------------------------|----------------|------------------------------------------|-----|-----|
| <ul> <li>11</li> </ul> |                | 11%                                      |     |     |
|                        | <              |                                          |     | >   |
|                        | 1              | www.budapest-tourist<br>Internet Source  | 3%  | >   |
| •                      | 2              | B. James. "Fencing in t<br>Publication   | 3%  | >   |
| <i>(i)</i>             | 3              | www.mementopark.hu<br>Internet Source    | 2%  | >   |
|                        | 4              | Submitted to University<br>Student Paper | 2%  | >   |
|                        | 5              | Duncan Light. "Gazing<br>Publication     | 1%  | >   |
|                        |                |                                          | )   | >   |
| Resolution             | <b>7</b><br>On | . "DD205 Book 1 Geogr<br>○ 🏹 ର —●        | <1% | > @ |