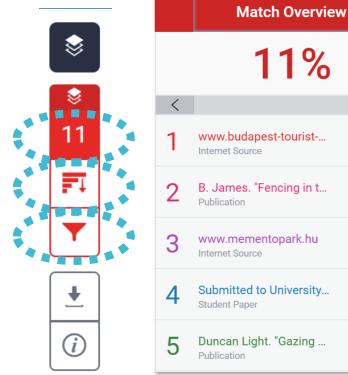

#### **Match Overview**

#### Match Overview

#### Viewing Full Source Text (internet source only)

**Text-only Report** 

High I

|                        |                | Match Overview                           | r.  | ×   |
|------------------------|----------------|------------------------------------------|-----|-----|
| <ul> <li>11</li> </ul> |                | 11%                                      |     |     |
|                        | <              |                                          |     | >   |
|                        | 1              | www.budapest-tourist<br>Internet Source  | 3%  | >   |
| •                      | 2              | B. James. "Fencing in t<br>Publication   | 3%  | >   |
| <i>(i)</i>             | 3              | www.mementopark.hu<br>Internet Source    | 2%  | >   |
|                        | 4              | Submitted to University<br>Student Paper | 2%  | >   |
|                        | 5              | Duncan Light. "Gazing<br>Publication     | 1%  | >   |
|                        |                |                                          | )   | >   |
| Resolution             | <b>7</b><br>On | . "DD205 Book 1 Geogr<br>○ 🏹 ର —●        | <1% | > @ |