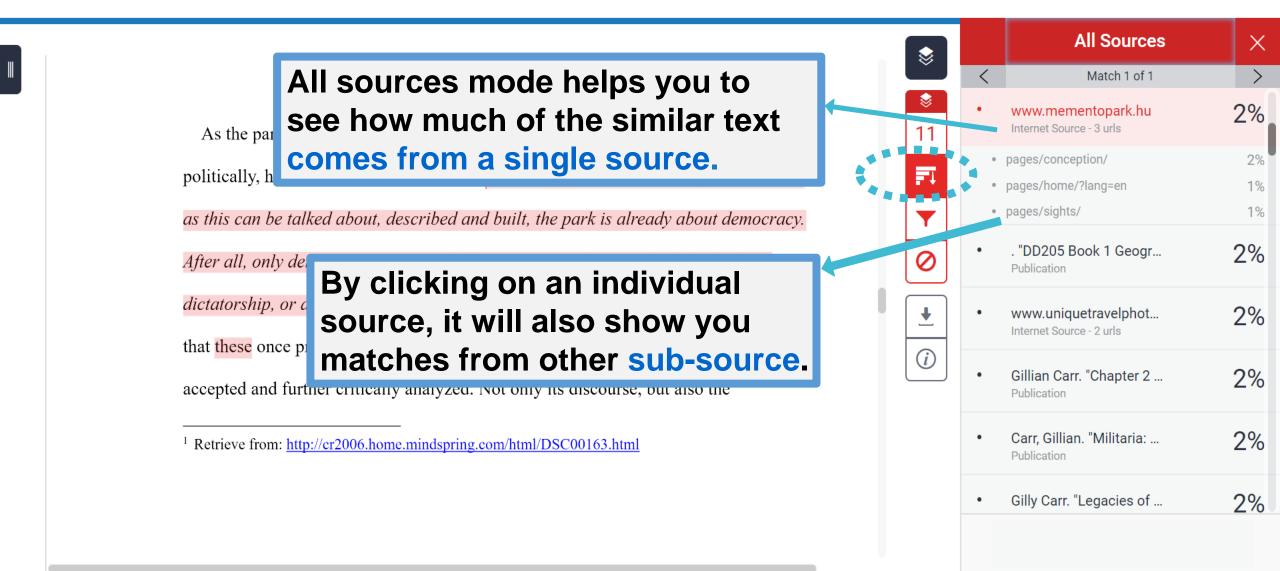

#### **All Sources**

All of the sources that have been found are displayed and sorted by highest percentage to lowest percentage match. Clicking on any source will change the navigation bar at the top of the page, displaying how many times that this source has matched in the paper.

#### Match Overview

The Match Overview gives you all breakdown of а the matches that have been found in the paper and allows you to clearly view the similarity score.

- B. James. "Fencing in t... Publication
- 2% Submitted to Kozep-eur... Student Papers - 2 papers