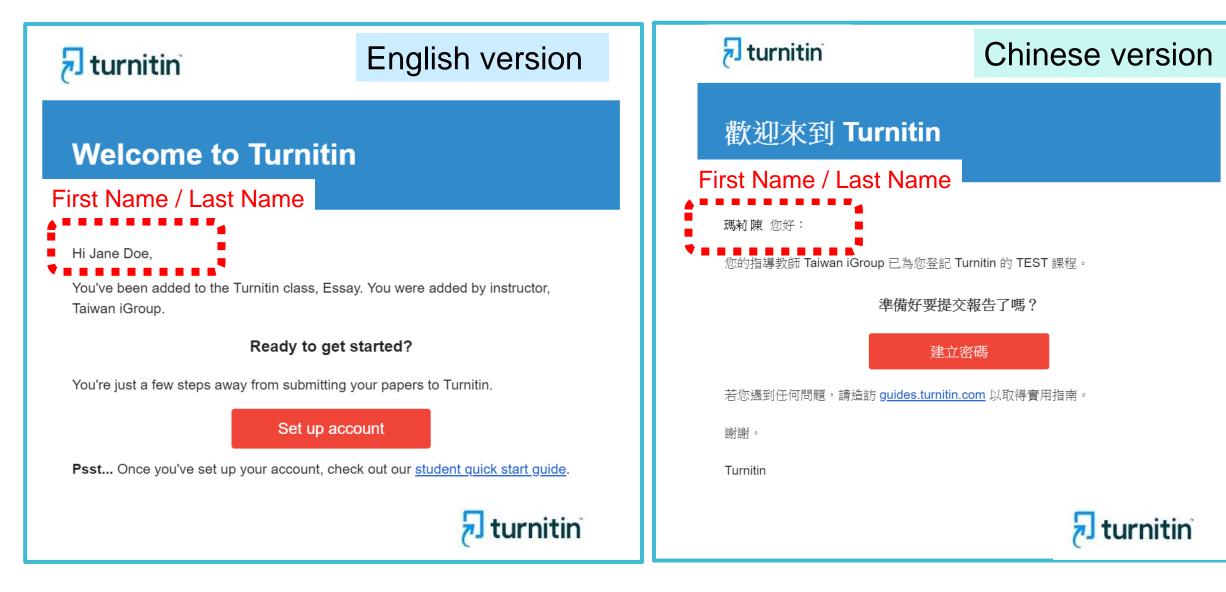

#### Welcome to Turnitin

Hi Jane Doe,

You've been added to the Turnitin class, Essay. You were added by instructor, Taiwan iGroup.

#### Ready to get started?

You're just a few steps away from submitting your papers to Turnitin.

Set up account

Psst... Once you've set up your account, check out our student quick start guide.

🔊 turnitin

**English version** 

# The begin of this email indicates your First Name and Last Name created by the Library in Turnitin.

# Click at the red button in the email to go to the next step.

7 turnitin