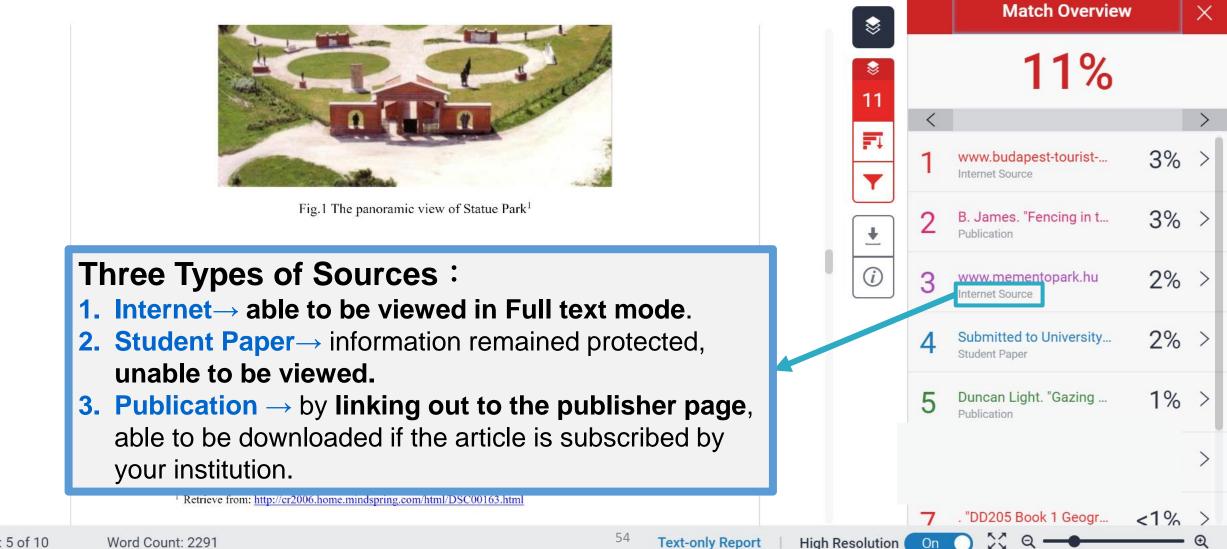

#### **All Sources**

All of the sources that have been found are displayed and sorted by highest percentage to lowest percentage match. Clicking on any source will change the navigation bar at the top of the page, displaying how many times that this source has matched in the paper.