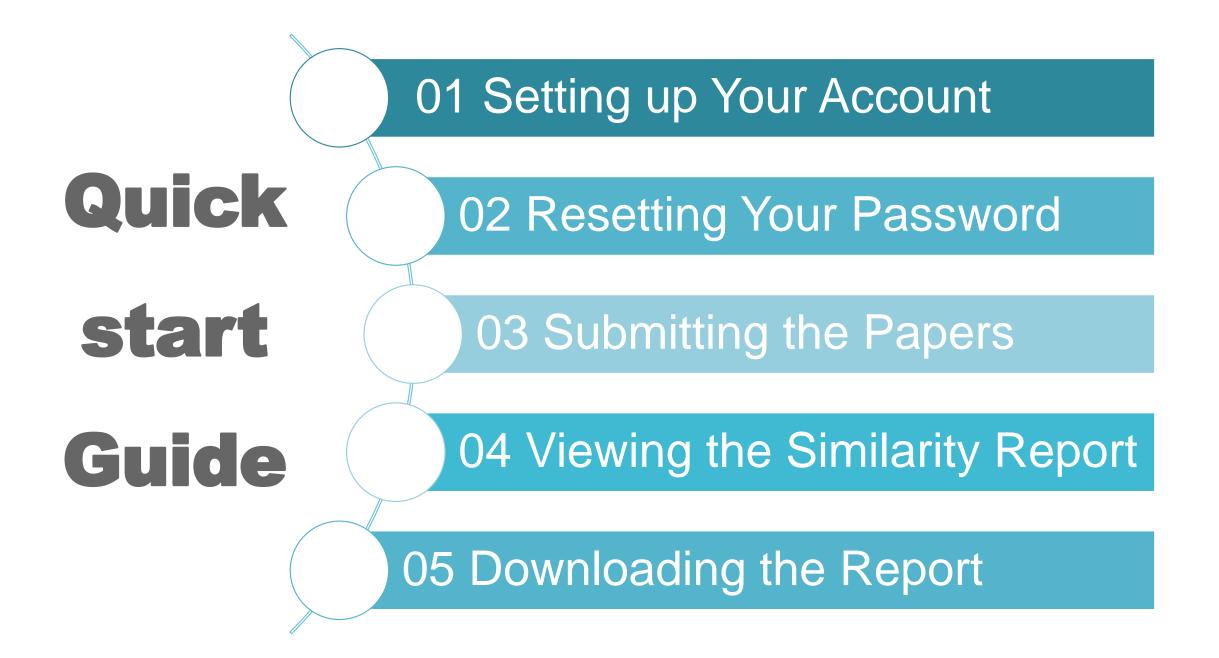

# How to use Turnitin?

# **1. Setting Up Your Account**

# 2. Resetting Your Password

If you forgot your password, follow these steps.

# **3. Submitting the papers**

# **4. Viewing the Similarity Report**

# 5. Downloading the Similarity Report