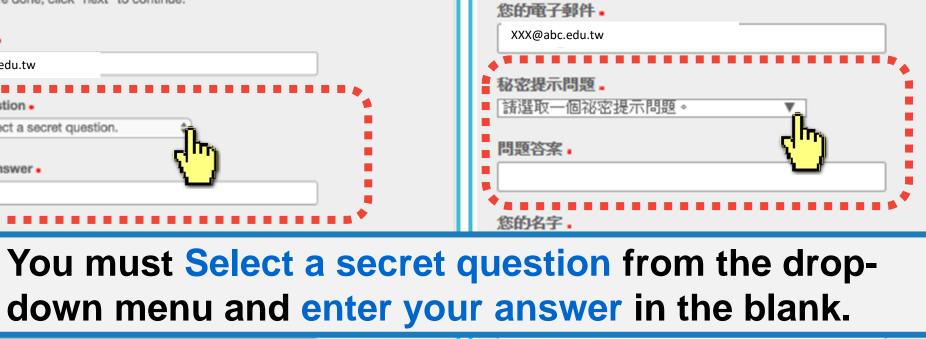

#### Welcome to Turnitin!

You have been added as a student to the account University of Testing.

Before you can get started, we want to confirm your user information and give you the chance to set up your secret question and answer. Please feel free to change any other information as needed.

#### 歡迎至 Turnitin!

您已以學生身份被添加至 碩士論文 帳戶。

開始之前,我們需要確認你的使用者資料,並設定你的私密問題和答 案。諸隨時更改任何其他資料。

完成後,點選"下一頁"以繼續。

your first r

your last n

Jane

Doe

your email .

XXX@abc.edu.tw

Secret guestion .

Question answer .

Please select a secret question.