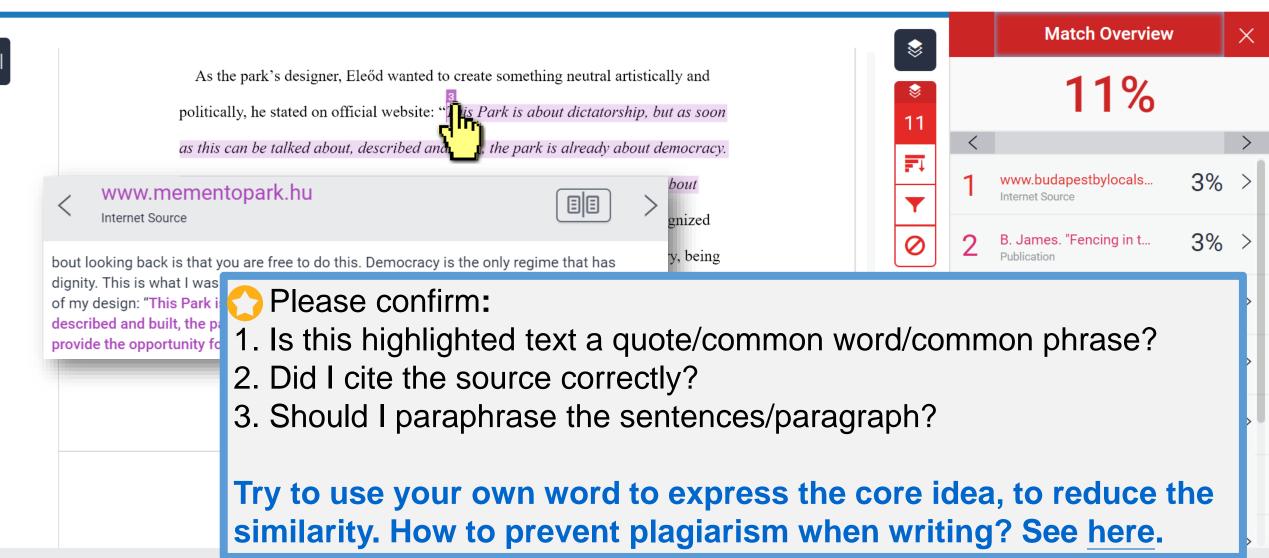

# Consult your instructor on enhancing the original writing

Rewrite the text. Or you may use the filter **T** to reduce the similarity score. Your instructor can also help you exclude certain sources.