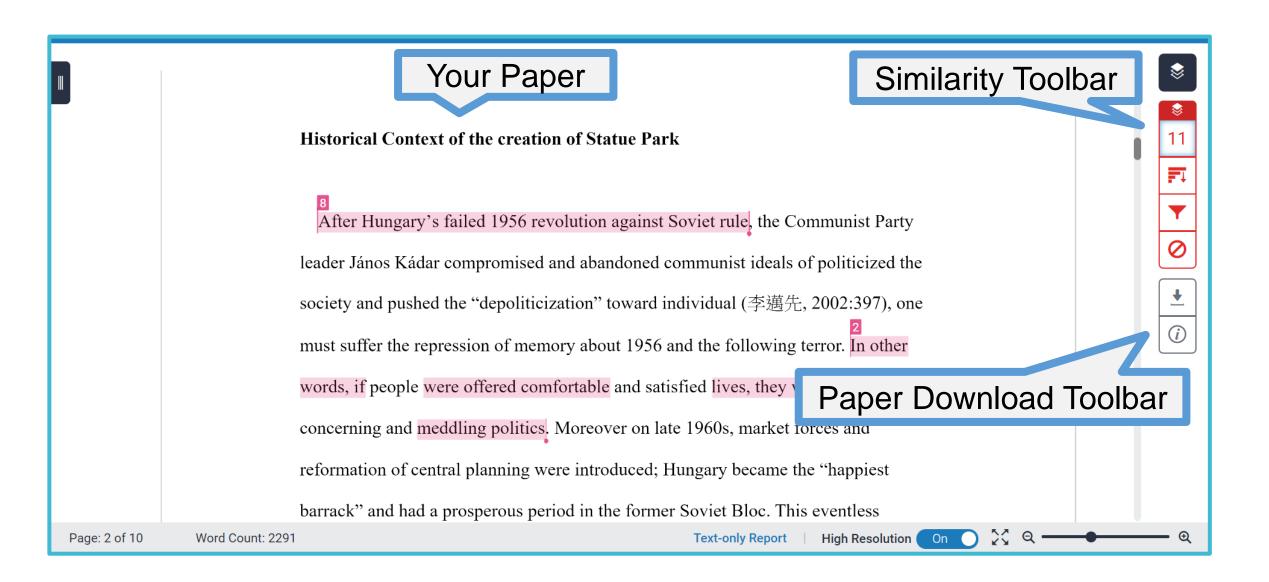

# **4. Viewing the Similarity Report**

# **Viewing the Similarity Report**

It can take 30 minutes to several hours to generate your similarity report. When the report is ready, click at the score to access your report.

| Class Portfolio  | My Grades | Discussion | Calendar |                |
|------------------|-----------|------------|----------|----------------|
| NOW VIEWING: HOM | E > ESSAY |            |          |                |
|                  |           |            |          | Class Homepage |