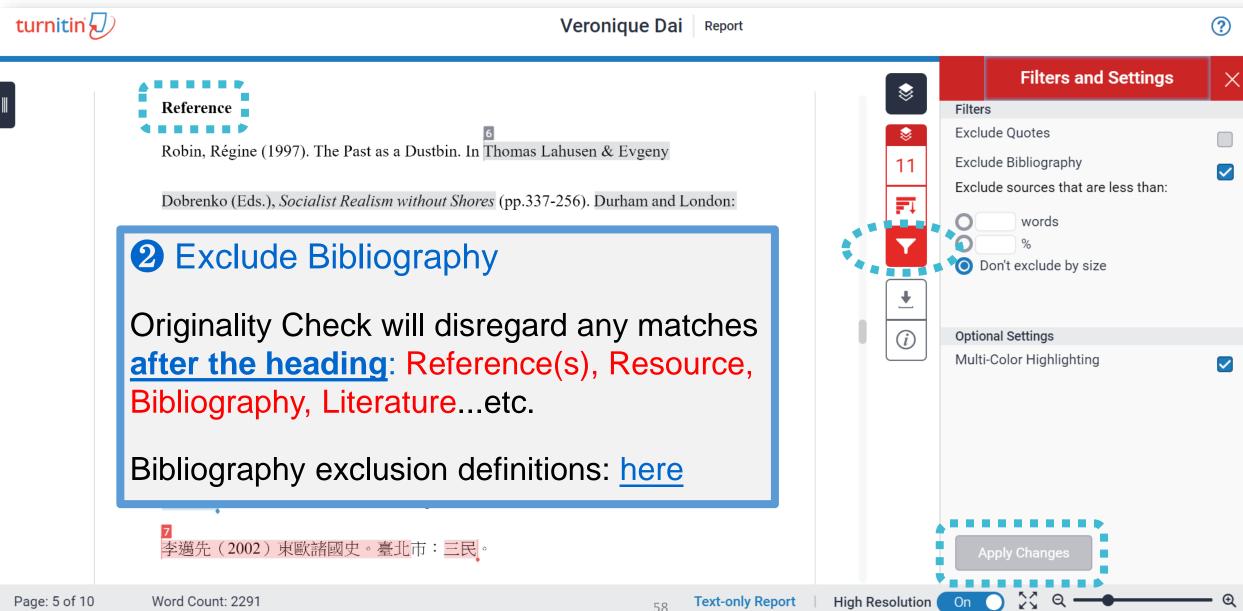

#### Filter and Settings

From the Filters and Settings side panel, you may exclude sources that are less than a certain number of words or a certain percentage of words, or make bibliography to and quote exclusions from the similarity report.

# The bibliography match will be disregarded from the report, and the percentage may drop down.