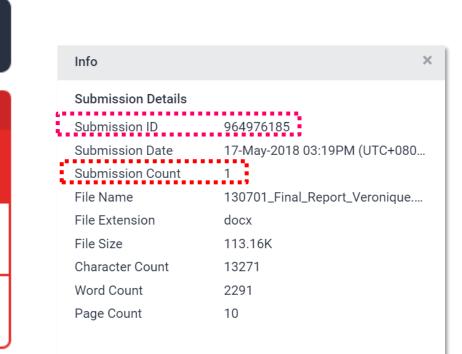

#### **1** Submission ID

If you have encountered any issue, please contact library staff with the error screenshot and your Submission ID.

**2** Submission Count

This number indicates how many times you submitted papers to this assignment. From the 4<sup>th</sup> time, you have to wait 24 hours to get your report.