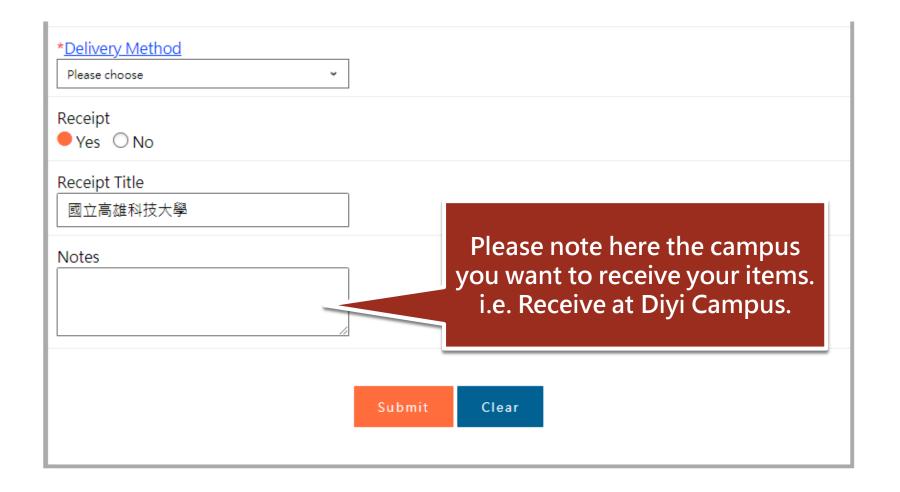

|
| Union List of Electronic Journals                         | Dissertations & Theses                                            |
| NBINet(National Bibliographic Information<br>Network)     | Conference Papers                                                 |
| METACAT+                                                  | NSC Research Reports                                              |
| REAL(Research All in One)                                 | Government Research Bulletin                                      |
| PerioPath Index to Taiwan Periodical<br>Literature System | Check union lists to                                              |

Apply for photocopy or book loan request here.

Check union lists to know which school/institution has the items you need.

#### Fill the Form





### Get the notice mail



When your request is approved/denied, you will get a notice email.

## Receive your item



When you get the approved email, please come to the library service desks to get your item.

# IF YOU HAVE ANY FURTHER QUESTIONS...

#### You can ask:

- At the library service desk.
- Call the extension :
  - Jaingong Campus: 13100
  - Yanchao Campus: 18701
  - Diyi Campus: 31599
  - Nanzih Campus: 22217
  - Cijing Campus: 25502