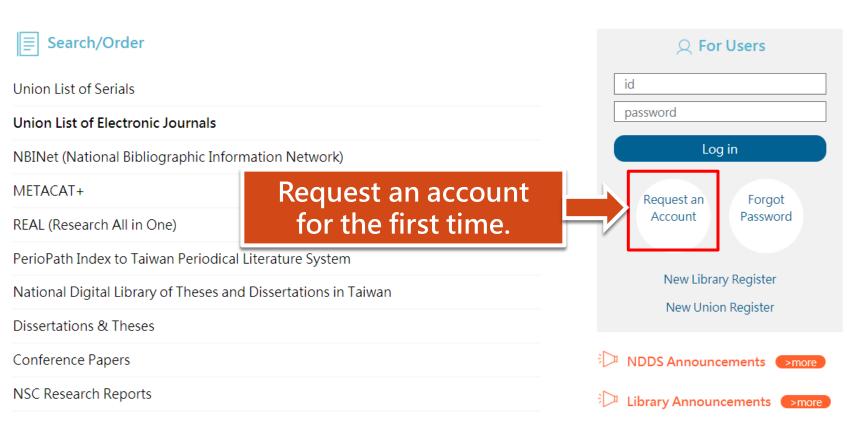

## NATIONWIDE DOCUMENT DELIVERY SERVICE (NDDS) INSTRUCTION

## WHERE IS NDDS?



## Request an Account





#### Apply User Account

1. Fields in red are required.

2.Please read and agree the private police.

| ID or Passport                | (Please enter capital letters A to Z or numbers 0 to 9) ID number is used as user login account in this system.                                       |
|-------------------------------|-------------------------------------------------------------------------------------------------------------------------------------------------------|
| Patron Name                   |                                                                                                                                                       |
| Student or Employee ID number | if don't have Student or Employee ID number please fill 'none'