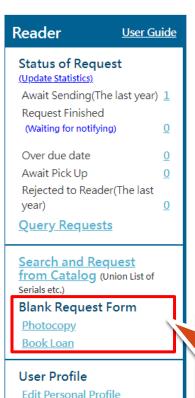

## Apply for Requests

**Change Password** 

| 文獻查詢並提出申請                                                 | font size 小中大                                                     |
|-----------------------------------------------------------|-------------------------------------------------------------------|
| Union List of Serials English Version                     | National Digital Library of Theses and<br>Dissertations in Taiwan |
| Union List of Electronic Journals                         | Dissertations & Theses                                            |
| NBINet(National Bibliographic Information<br>Network)     | Conference Papers                                                 |
| METACAT+                                                  | NSC Research Reports                                              |
| REAL(Research All in One)                                 | Government Research Bulletin                                      |
| PerioPath Index to Taiwan Periodical<br>Literature System | Check union lists to                                              |

Apply for photocopy or book loan request here.

Check union lists to know which school/institution has the items you need.