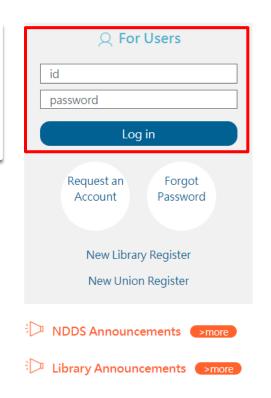

ase choose •                                                                                                                                       |
| Background                    | Please choose •                                                                                                                                       |
| Department                    |                                                                                                                                                       |
| Email                         | (Please fill in correct email address to receive relevant information)                                                                                |

Summit your application.
You will get a mail when your account is approved.

## Log in







## Apply for Requests





**Change Password** 

| 文獻查詢並提出申請                                                 | font size 小中大                                                     |
|-----------------------------------------------------------|-------------------------------------------------------------------|
| Union List of Serials English Version                     | National Digital Library of Theses and<br>Dissertations in Taiwan |
| Union List of Electronic Journals                         | Dissertations & Theses                                            |
| NBINet(National Bibliographic Information<br>Network)     | Conference Papers                                                 |
| METACAT+                                                  | NSC Research Reports