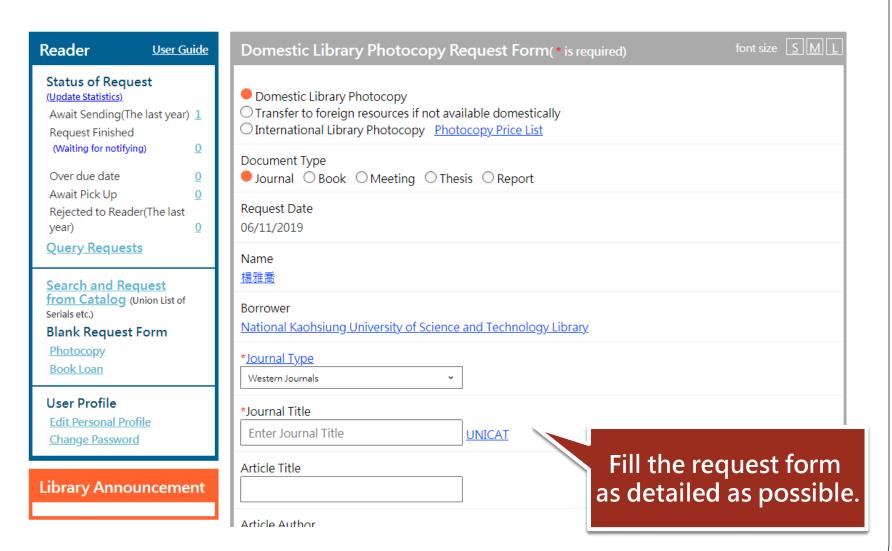

an |
| Union List of Electronic Journals                         | Dissertations & Theses                                            |
| NBINet(National Bibliographic Information<br>Network)     | Conference Papers                                                 |
| METACAT+                                                  | NSC Research Reports                                              |
| REAL(Research All in One)                                 | Government Research Bulletin                                      |
| PerioPath Index to Taiwan Periodical<br>Literature System | Check union lists to                                              |

Apply for photocopy or book loan request here.

Check union lists to know which school/institution has the items you need.

#### Fill the Form





### Get the notice mail



When your request is approved/denied, you will get a notice email.

## Receive your item



When you get the approved email, please come to the library service desks to get your item.

# IF YOU HAVE ANY FURTHER QUESTIONS...

#### You can ask:

- At the library service desk.
- Call the extension :
  - Jaingong Campus: 13100
  - Yanchao Campus: 18701
  - Diyi Campus: 31599
  - Nanzih Campus: 22217
  - Cijing Campus: 25502