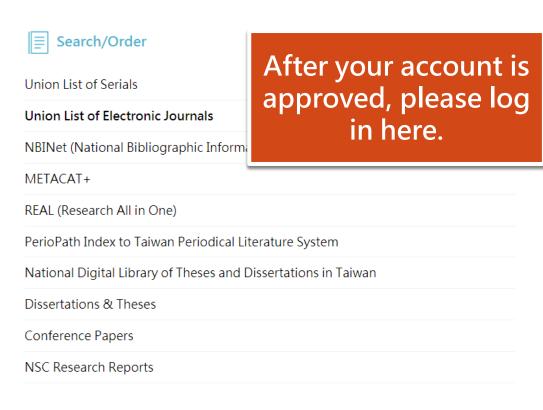

lease choose •                                                                                                                                       |
| Background                    | Please choose •                                                                                                                                       |
| Department                    |                                                                                                                                                       |
| Email                         | (Please fill in correct email address to receive relevant information)                                                                                |

Summit your application.
You will get a mail when your account is approved.

## Log in







## Apply for Requests





**Change Password** 

| 文獻查詢並提出申請                                                 | font size 小中大                                                     |
|-----------------------------------------------------------|-------------------------------------------------------------------|
| Union List of Serials English Version                     | National Digital Library of Theses and<br>Dissertations in Taiwan |
| Union List of Electronic Journals                         | Dissertations & Theses                                            |
| NBINet(National Bibliographic Information<br>Network)     | Conference Papers                                                 |
| METACAT+                                                  | NSC Research Reports