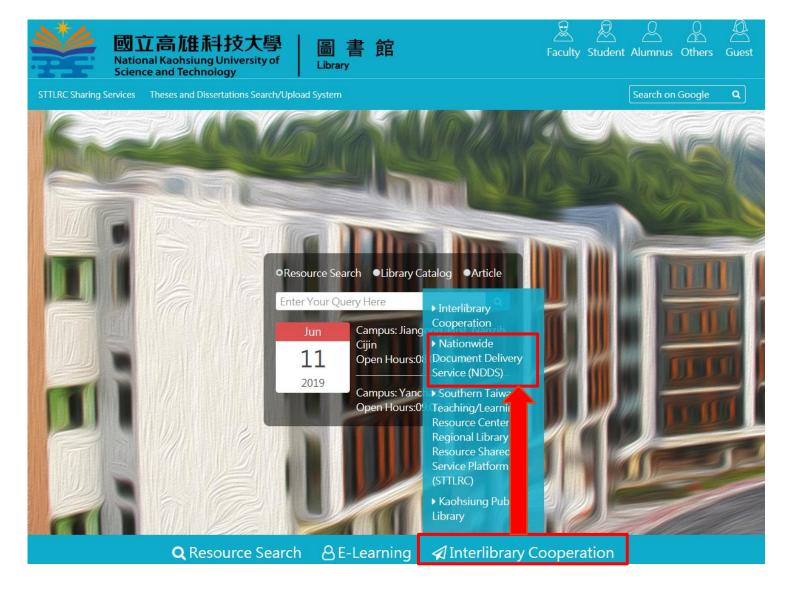

## NATIONWIDE DOCUMENT DELIVERY SERVICE (NDDS) INSTRUCTION

## WHERE IS NDDS?



## Request an Account





#### Apply User Account

1. Fields in red are required.

2.Please read and agree the private police.

| ID or Passport                | (Please enter capital letters A to Z or numbers 0 to 9) ID number is used as user login account in this system.                                       |
|-------------------------------|-------------------------------------------------------------------------------------------------------------------------------------------------------|
| Patron Name                   |                                                                                                                                                       |
| Student or Employee ID number | if don't have Student or Employee ID number please fill 'none'