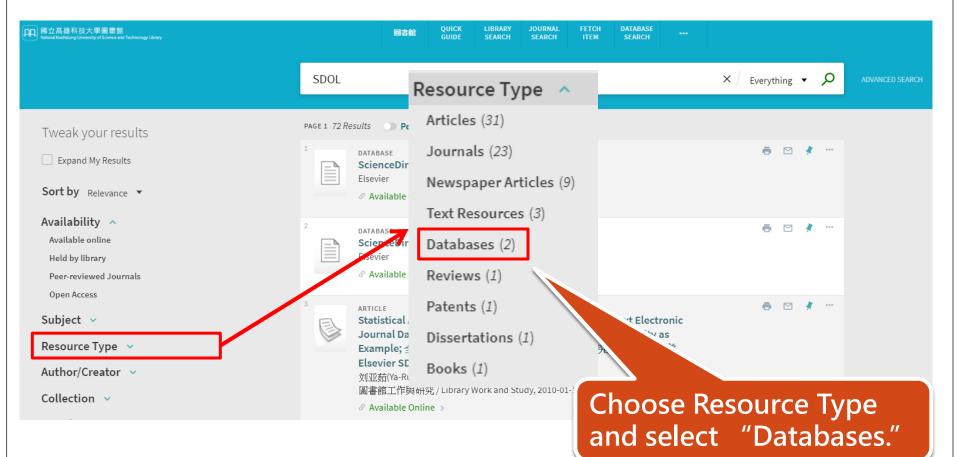

## How to search databases?

### If you know the name of the databases

.

|                                                                                  | SDOL                                                                             | × / Everything • 🔎                  |
|----------------------------------------------------------------------------------|----------------------------------------------------------------------------------|-------------------------------------|
| Active filters<br>Databases ×                                                    | 2 Results <b>Personalize</b> DATABASE ScienceDirect Online(SDOL)電子期刊資料庫 Elsevier | ē                                   |
| <ul><li>S reset</li><li>Tweak your results</li><li>☐ Expand My Results</li></ul> | Available Online > <sup>2</sup> DATABASE                                         | <b>e</b> 🖂 🤾 …                      |
| Sort by Relevance -                                                              | ScienceDirect-SDOL(Elsevier)電子書<br>Elsevier                                      |                                     |
|                                                                                  | You can easily<br>which you are                                                  | filter the database<br>looking for. |