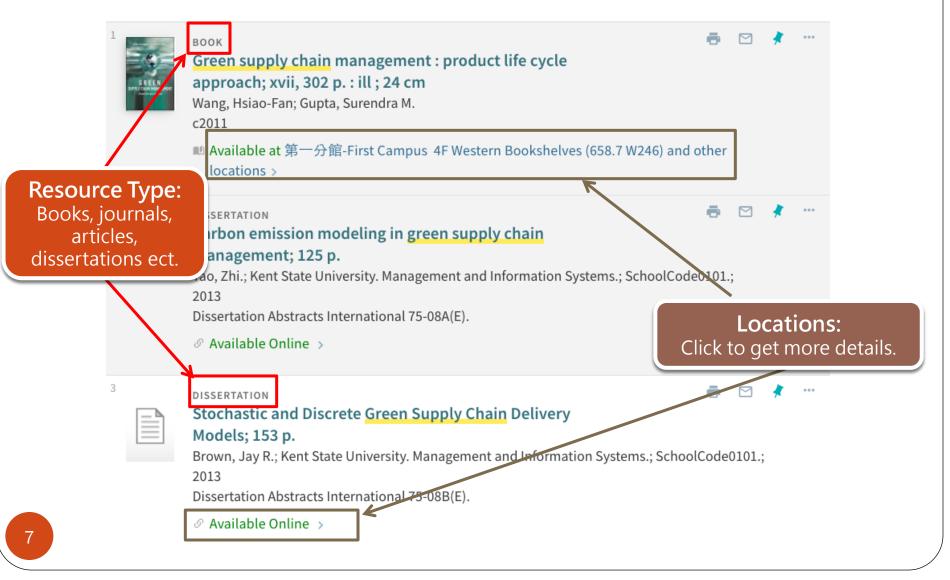

### 3. View the results

## 4.Confirm the item information

TOP

SEND TO

GET IT

LINKS

DETAILS

TAGS

#### BOOK Green supply chain management : product life cycle approach; xvii, 302 p. : ill ; 24 cm Wang, Hsiao-Fan; Gupta, Surendra M. c2011 🔟 Available at 第一分館-First Campus 4F Western Bookshelves (658.7 W246) and other locations > Send to B 0 $\square$ " EXPORT EXPORT RIS ENDNOTE REFWORKS PRINT CITATION EMAIL PERMALINK BIBTEX VIRTUAL BROWSE Get It There are no available requests for this record T LOCATIONS Available: 第一分館-First Campus the item can be found it on the shelves Available , 4F Western Bookshelves ; 658.7 W246 楠梓分館-Nanzi Campus Out of library: the item is loaned Out of library, B1 Western Collection; 658.7 W246 2011