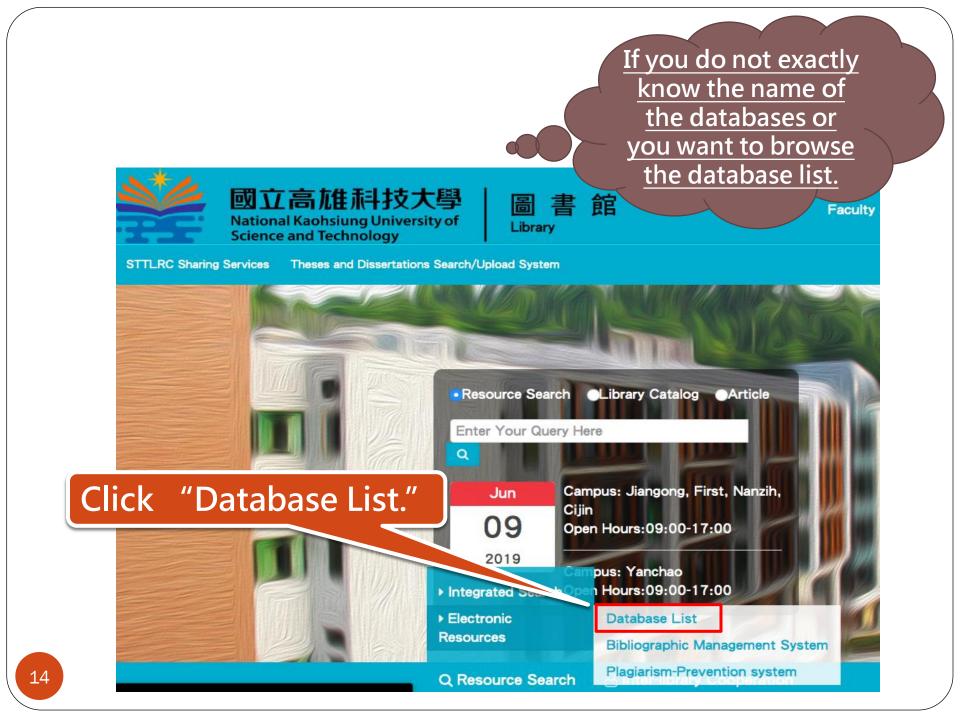

## How to browse databases?

#### Database List Bibliography Management System Plagiarism-prevention System

The account password is the same as the Campus Information System.

If you need to change your password (forgot your password), please log in to the Campus Information System and the system will take effect in about 5 minutes after the modification is completed.