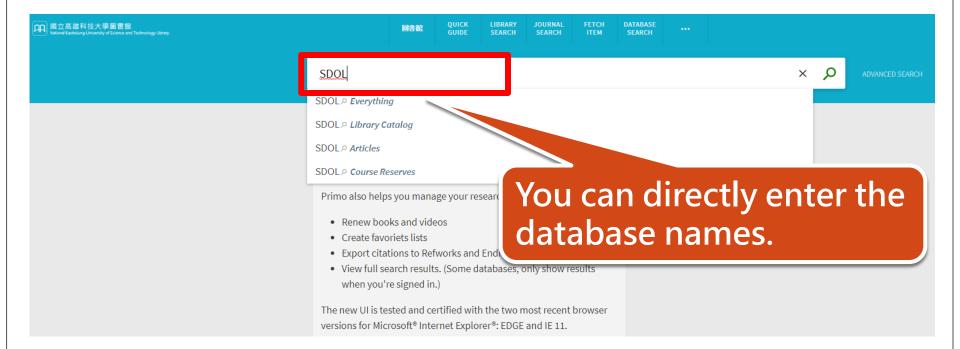

## How to search databases?

### If you know the name of the databases

.

|                                                                                  | SDOL                                                                             | × / Everything • 🔎                  |
|----------------------------------------------------------------------------------|----------------------------------------------------------------------------------|-------------------------------------|
| Active filters<br>Databases ×                                                    | 2 Results <b>Personalize</b> DATABASE ScienceDirect Online(SDOL)電子期刊資料庫 Elsevier | ē                                   |
| <ul><li>S reset</li><li>Tweak your results</li><li>☐ Expand My Results</li></ul> | Available Online > <sup>2</sup> DATABASE                                         | <b>e</b> 🖂 🤾 …                      |
| Sort by Relevance -                                                              | ScienceDirect-SDOL(Elsevier)電子書<br>Elsevier                                      |                                     |
|                                                                                  | You can easily<br>which you are                                                  | filter the database<br>looking for. |