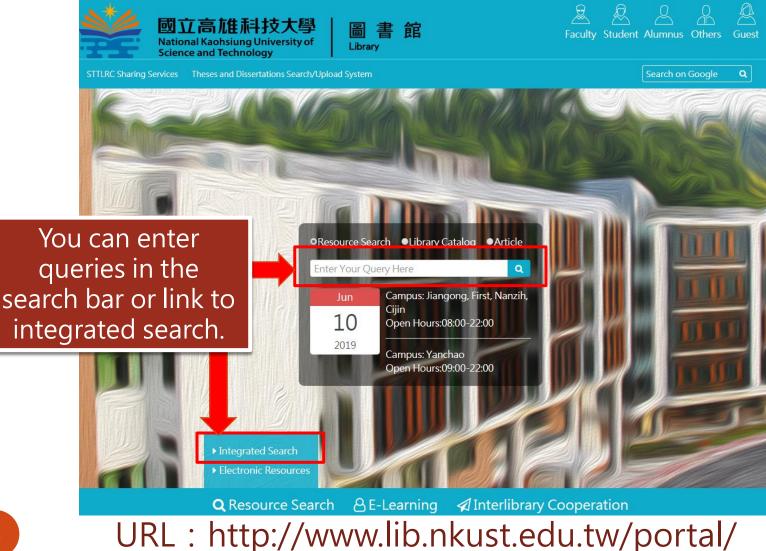

### 1.Link to Integrated Search

## 2.Enter your queries

| 國立高雄科技大學圖書館<br>National Kachslung University of Science and Technology Libre                                 | sny           | 圖書館                                  | QUICK<br>GUIDE              | LIBRARY<br>SEARCH                | JOURNAL<br>SEARCH                                     | FETCH<br>ITEM | DATABASE<br>SEARCH |              |               |   |   | 3   | *         |        |
|--------------------------------------------------------------------------------------------------------------|---------------|--------------------------------------|-----------------------------|----------------------------------|-------------------------------------------------------|---------------|--------------------|--------------|---------------|---|---|-----|-----------|--------|
|                                                                                                              | green si      | upply cha                            | ain                         |                                  |                                                       |               |                    | <b>x</b> /   | Everything    | · | Q | ,   | DVANCED S | SEARCH |
| Tweak your results                                                                                           | PAGE 1        | 103,361 Res                          | sults 🕕                     | Personaliz                       | 9                                                     |               |                    |              |               |   |   |     |           |        |
| Expand My Results                                                                                            |               |                                      | en supply                   |                                  | inagement<br>ill ; 24 cm                              | : produc      | t life cycle       |              | ē             |   | * | ••• |           |        |
| Sort by Relevance <b>•</b>                                                                                   | ELEPTIC CALLS |                                      | g, Hsiao-Fa                 | n; Gupta, Sı                     |                                                       |               |                    |              |               |   |   |     |           |        |
| Availability 🗸<br>Subject 🗸                                                                                  |               |                                      | vailable at (<br>ocations > | 第一分館-F                           | irst Campus                                           | 4F Wester     | n Bookshelve       | s (658.7 W2  | 46) and other |   |   |     |           |        |
| Resource Type Articles (54,952)<br>Newspaper (31,862)<br>Articles<br>Text Resources (8,921)<br>Books (4,549) | 2             | Carl<br>mar<br>Tao,<br>2013<br>Disse | Tagement<br>Zhi.; Kent S    | t; <b>125 p.</b><br>State Univer | e <b>ling in gre</b><br>sity. Manage<br>national 75-0 | ment and I    |                    | vstems.; Scł | aoolCode0101. | ; | * | ••• |           |        |